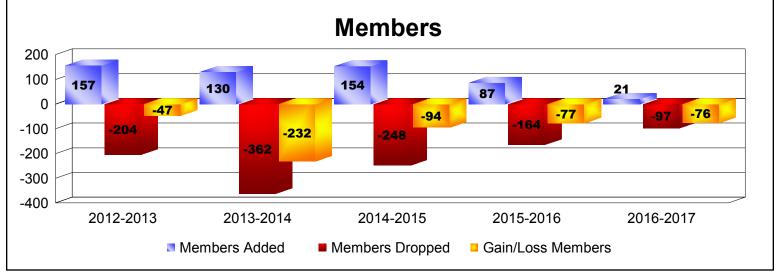

**Disbanded Districts**As of June 2017 Cumulative

| Year      | New<br>Clubs | Dropped<br>Clubs | Gain/<br>Loss<br>Clubs | New<br>Members | Charter<br>Members | Reinstate<br>Members | Transfer<br>Members | Total<br>Member<br>Added | Total<br>Members<br>Dropped | Gain/<br>Loss<br>Members |
|-----------|--------------|------------------|------------------------|----------------|--------------------|----------------------|---------------------|--------------------------|-----------------------------|--------------------------|
| 2012-2013 | 2            | -7               | -5                     | 16             | 103                | 38                   | 0                   | 157                      | -204                        | -47                      |
| 2013-2014 | 3            | -9               | -6                     | 35             | 72                 | 23                   | 0                   | 130                      | -362                        | -232                     |
| 2014-2015 | 4            | -11              | -7                     | 13             | 124                | 14                   | 3                   | 154                      | -248                        | -94                      |
| 2015-2016 | 2            | -8               | -6                     | 2              | 72                 | 13                   | 0                   | 87                       | -164                        | -77                      |
| 2016-2017 | 1            | -5               | -4                     | 1              | 20                 | 0                    | 0                   | 21                       | -97                         | -76                      |
| Average   | 2            | -8               | -6                     | 13             | 78                 | 18                   | 1                   | 110                      | -215                        | -105                     |