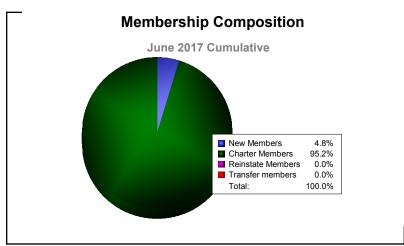

**Disbanded Districts**As of June 2017 Cumulative

| Year      | New<br>Clubs | Dropped<br>Clubs | Gain/<br>Loss<br>Clubs | New<br>Members | Charter<br>Members | Reinstate<br>Members | Transfer<br>Members | Total<br>Member<br>Added | Total<br>Members<br>Dropped | Gain/<br>Loss<br>Members |
|-----------|--------------|------------------|------------------------|----------------|--------------------|----------------------|---------------------|--------------------------|-----------------------------|--------------------------|
| 2012-2013 | 2            | -7               | -5                     | 16             | 103                | 38                   | 0                   | 157                      | -204                        | -47                      |
| 2013-2014 | 3            | -9               | -6                     | 35             | 72                 | 23                   | 0                   | 130                      | -362                        | -232                     |
| 2014-2015 | 4            | -11              | -7                     | 13             | 124                | 14                   | 3                   | 154                      | -248                        | -94                      |
| 2015-2016 | 2            | -8               | -6                     | 2              | 72                 | 13                   | 0                   | 87                       | -164                        | -77                      |
| 2016-2017 | 1            | -5               | -4                     | 1              | 20                 | 0                    | 0                   | 21                       | -97                         | -76                      |
| Average   | 2            | -8               | -6                     | 13             | 78                 | 18                   | 1                   | 110                      | -215                        | -105                     |