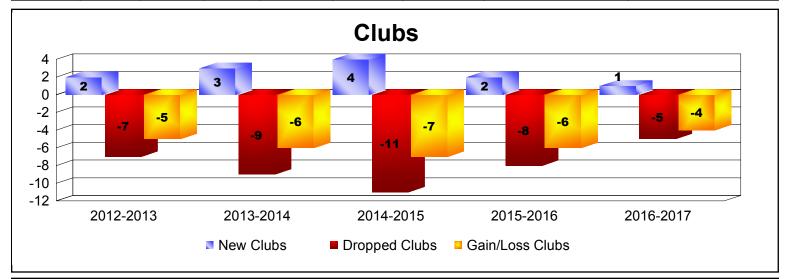

**Disbanded Districts**As of June 2017 Cumulative

| Year      | New<br>Clubs | Dropped<br>Clubs | Gain/<br>Loss<br>Clubs | New<br>Members | Charter<br>Members | Reinstate<br>Members | Transfer<br>Members | Total<br>Member<br>Added | Total<br>Members<br>Dropped | Gain/<br>Loss<br>Members |
|-----------|--------------|------------------|------------------------|----------------|--------------------|----------------------|---------------------|--------------------------|-----------------------------|--------------------------|
| 2012-2013 | 2            | -7               | -5                     | 16             | 103                | 38                   | 0                   | 157                      | -204                        | -47                      |
| 2013-2014 | 3            | -9               | -6                     | 35             | 72                 | 23                   | 0                   | 130                      | -362                        | -232                     |
| 2014-2015 | 4            | -11              | -7                     | 13             | 124                | 14                   | 3                   | 154                      | -248                        | -94                      |
| 2015-2016 | 2            | -8               | -6                     | 2              | 72                 | 13                   | 0                   | 87                       | -164                        | -77                      |
| 2016-2017 | 1            | -5               | -4                     | 1              | 20                 | 0                    | 0                   | 21                       | -97                         | -76                      |
| Average   | 2            | -8               | -6                     | 13             | 78                 | 18                   | 1                   | 110                      | -215                        | -105                     |